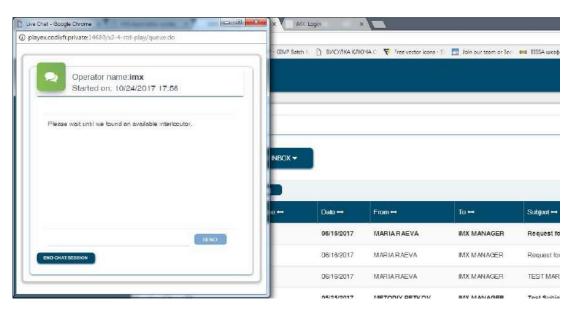

# ■ iMX Messaging

## Messages and live chat

- Dedicated messages module
- File attachment support
- All messages enter the account history

- Built-in chat module
- Auto-connect to available manager
- Chat session content store in the account history