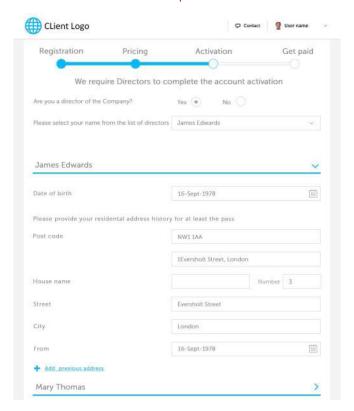

# Prospects On-boarding

### Guides your customers via smart wizards

- Sums up a process
- Breaks complex processes in stages

- Provides detailed information about every stage
- Performs smart auto-complete & inline validation