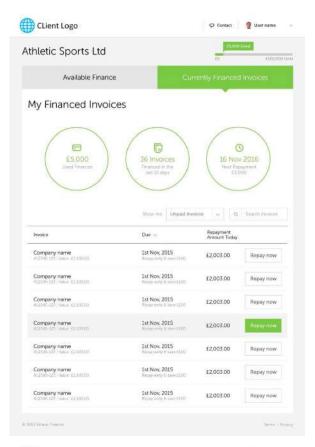

# Suppliers' Funding

## Selective invoice financing = EASY and TRANSPARENT

- Select invoices
- Check the data
- Request the amount

- Double-check the selection
- Print the funding agreement
- Confirm the transaction

### Secure and convenient

- Bank transfer
- Direct debit
- Real-time online payments

- Select an invoice to repay
- Get a summary
- Confirm