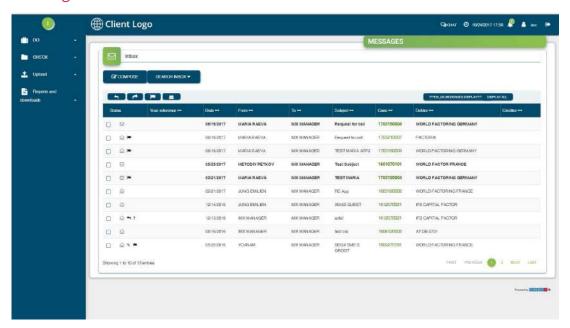

# ■ iMX Messaging

## Messages and live chat

- Dedicated messages module
- File attachment support
- All messages enter the account history

- Built-in chat module
- Auto-connect to available manager
- Chat session content store in the account history