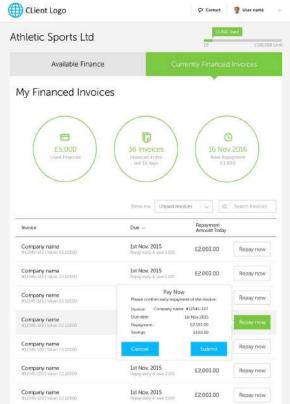

# Suppliers' Funding

## Selective invoice financing = EASY and TRANSPARENT

- Select invoices
- Check the data
- Request the amount

- Double-check the selection
- Print the funding agreement
- Confirm the transaction

### Secure and convenient

- Bank transfer
- Direct debit
- Real-time online payments

- Select an invoice to repay
- Get a summary
- Confirm