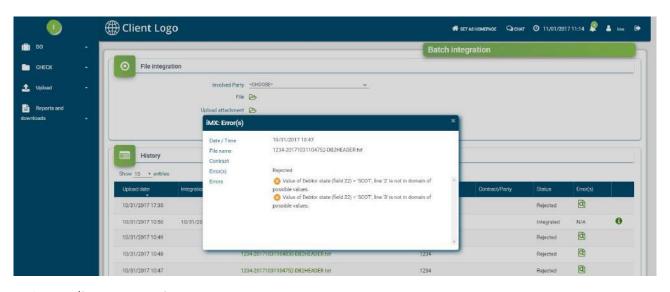

### Incoming and outgoing data exchange

- Mass data upload
- Available for Suppliers and Buyers
- Maker-checker (4-Eyes)

- Immediate processing
- 2-layers validation: technical and functional
- Immediate user notifications

### Configuration

- Support of multiple flows, unlimited number of user defined formats
- Flat files (incl. CSV) and XML support
- Available via web services with the same flexibility

- Many encoding formats and controls available
- Fine-tune and customize as much as needed