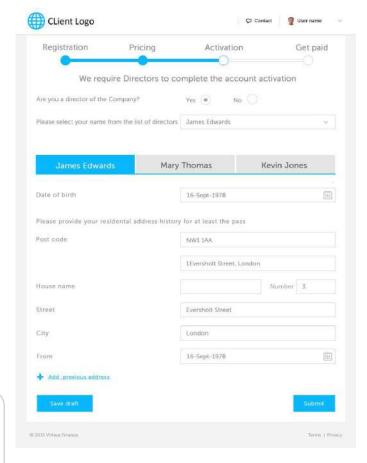

# Prospects On-boarding

### Guides your customers via smart wizards

- Sums up a process
- Breaks complex processes in stages

- Provides detailed information about every stage
- Performs smart auto-complete & inline validation