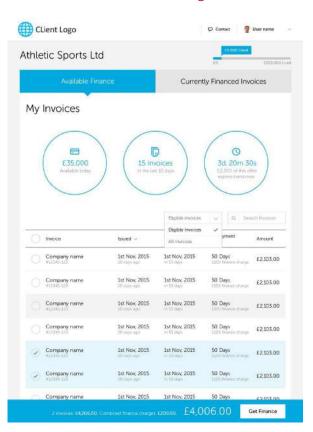

# Suppliers' Funding

## Selective invoice financing = EASY and TRANSPARENT

- Select invoices
- Check the data
- Request the amount

- Double-check the selection
- Print the funding agreement
- Confirm the transaction