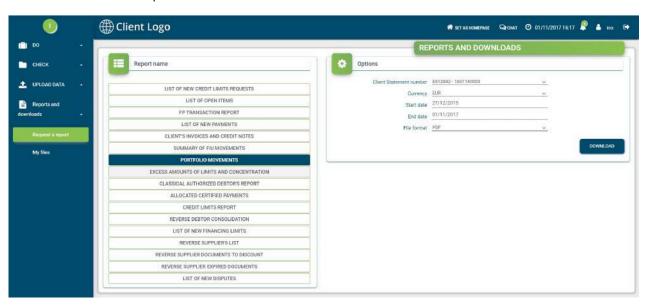

# Powerful Reporting

## Extensive data selection and display capabilities

• Get an instant snapshot over the web

• Request a report-file to be generated

| Client Name       | CLEJCIC1   |
|-------------------|------------|
| Client Account nb | 1601140003 |
| Start Date        | 27/12/2015 |
| End date          | 01/11/2017 |

Download and explore the file