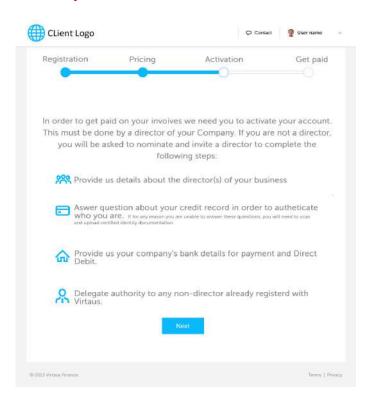

# Prospects On-boarding

### Guides your customers via smart wizards

- Sums up a process
- Breaks complex processes in stages

- Provides detailed information about every stage
- Performs smart auto-complete & inline validation