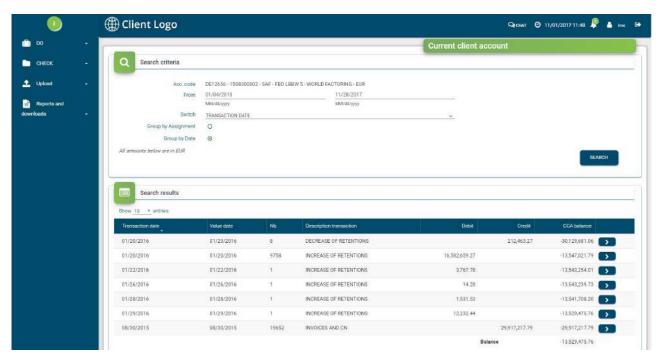

## Data Review

## All the supplier/buyer data available in real time

Smart charts

Summarized data

Access to detailed views

### Explore the status of your customers' accounts

- Use smart search engine
- "One click away" details

- Summary view
- All the data visible even on a smart phone (responsive design)