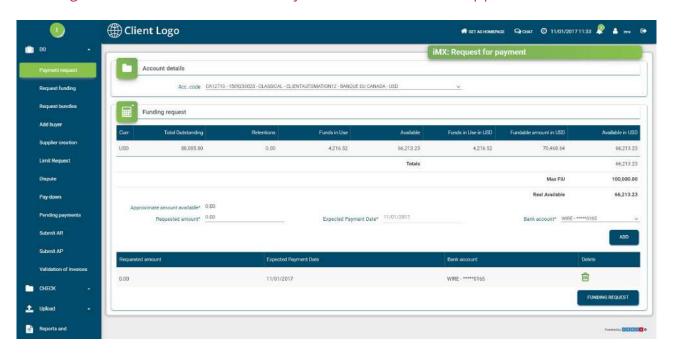

### Funding based on account availability = PORTFOLIO based approach, SECURITY

- Get an aggregated view across multiple accounts
- Select an amount and bank account
- Request the funds
- Dilution automatically compensated

- Open the Client Current Account
- Review/Process the new transactions
- Check the payments