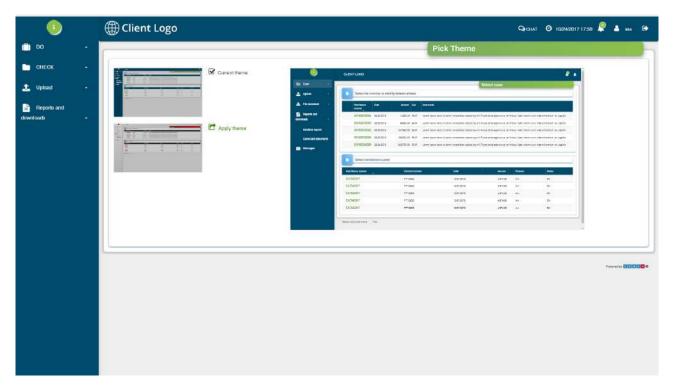

# UX/UI Capabilities

## You choose the appearance

- Multi-branding/white-labelling options at system level
- Themes picker at user level