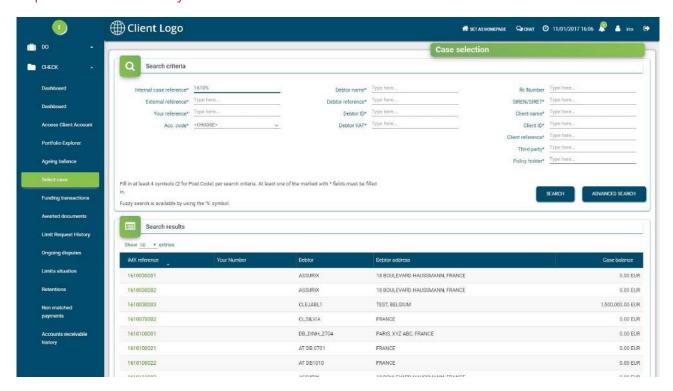

### Explore the status of your customers' accounts

- Use smart search engine
- "One click away" details

- Summary view
- All the data visible even on a smart phone (responsive design)