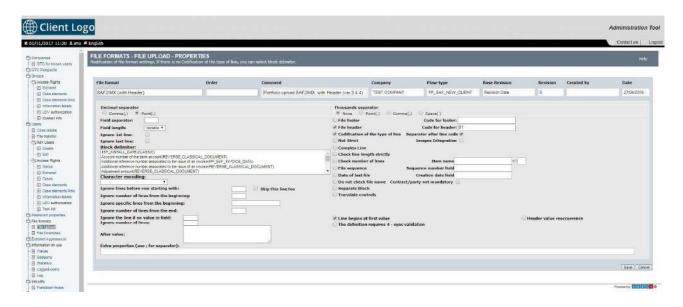

### Configuration

- Support of multiple flows, unlimited number of user defined formats
- Flat files (incl. CSV) and XML support
- Available via web services with the same flexibility

- Many encoding formats and controls available
- Fine-tune and customize as much as needed