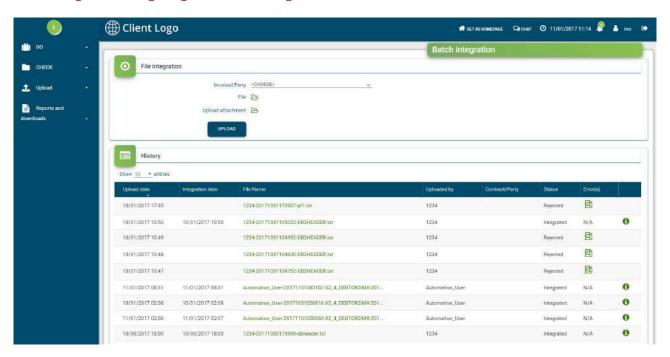

# Powerful Data File Exchange Tool

### Incoming and outgoing data exchange

- Mass data upload
- Available for Suppliers and Buyers
- Maker-checker (4-Eyes)

- Immediate processing
- 2-layers validation: technical and functional
- Immediate user notifications

### Configuration

- Support of multiple flows, unlimited number of user defined formats
- Flat files (incl. CSV) and XML support
- Available via web services with the same flexibility

- Many encoding formats and controls available
- Fine-tune and customize as much as needed