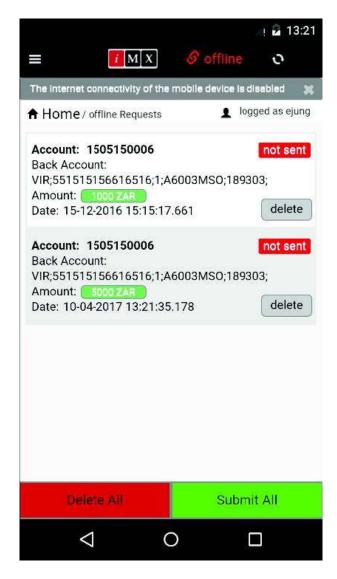

# Mobile App

### Get the service on any mobile device

- Check your statement
- Request funds
- Messages module
- Transactions history