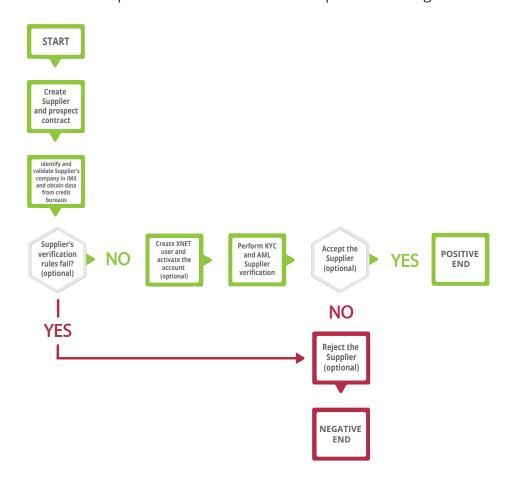

# Prospects On-boarding

### Guides your customers via smart wizards

- Sums up a process
- Breaks complex processes in stages

- Provides detailed information about every stage
- Performs smart auto-complete & inline validation

### Uses external service providers in real time

- Live data-exchange
- Web services implementation
- Exceptions handling

Complex lows implementation

## Brings needed documents together

- Immediate platform integration
- Convenient and secure
- File extension verification
- Files stored on your server