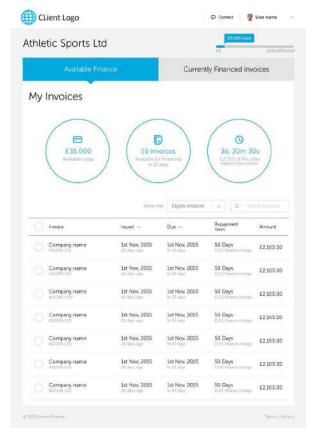

# Suppliers' Funding

## Selective invoice financing = EASY and TRANSPARENT

- Select invoices
- Check the data
- Request the amount

- Double-check the selection
- Print the funding agreement
- Confirm the transaction

### Funding based on account availability = PORTFOLIO based approach, SECURITY

- Get an aggregated view across multiple accounts
- Select an amount and bank account
- Request the funds
- Dilution automatically compensated

## Bundling = the best of both worlds

- Explore the offer
- Select receivables for funding
- Select funding date

- Check the bundles
- Credit notes automatically compensated
- Select a bank account
- Confirm the transaction