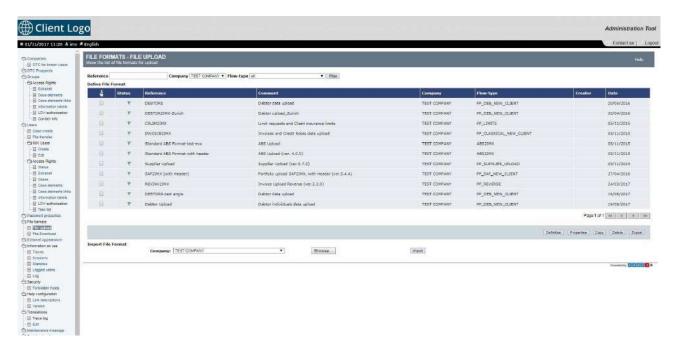

### Configuration

- Support of multiple flows, unlimited number of user defined formats
- Flat files (incl. CSV) and XML support
- Available via web services with the same flexibility

- Many encoding formats and controls available
- Fine-tune and customize as much as needed