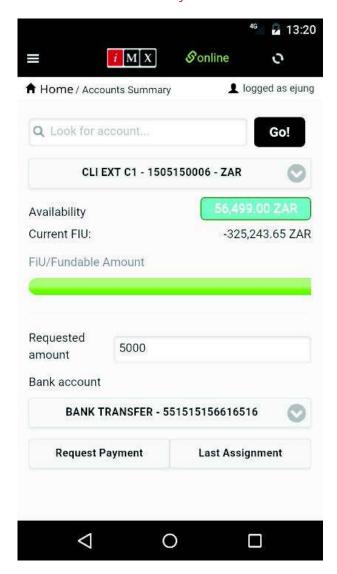

# Mobile App

### Get the service on any mobile device

- Check your statement
- Request funds
- Messages module
- Transactions history