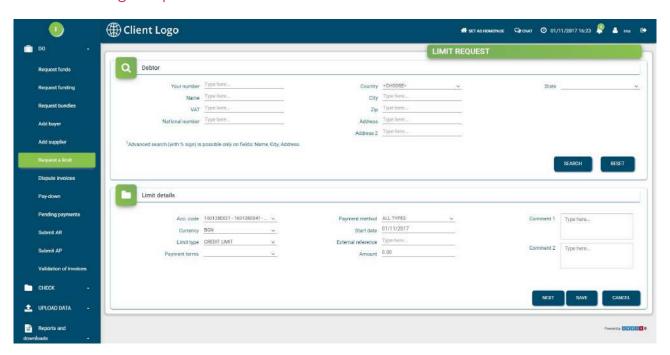

| RETROCESSION               | 1                  | -1 300,00 |

Download and explore the file

#### DETAILS by movement type

| Туре                          | Entry date | Nb | Amount    |
|-------------------------------|------------|----|-----------|
| DEBTOR'S PAYMENT              | 30/05/2016 | 2  | -5 550,00 |
| INVOICE                       | 14/01/2016 | 1  | 5 000,00  |
| INVOICE (P)<br>NO:INV30052016 | 30/05/2016 | 1  | 1 300,00  |
| INVOICE (P)<br>NO:INV31052016 | 30/05/2016 | 1  | 1 450,00  |
| RETROCESSION                  | 07/09/2017 | 1  | -1 300,00 |



# Online Repayments

### Secure and convenient



- Bank transfer
- Direct debit
- Real-time online payments



- Select an invoice to repay
- Get a summary
- Confirm



# Buyer Risk Coverage

### Online coverage request



• Real-time limit requests



# ■ iMX Messaging

## Messages and live chat



- Dedicated messages module
- File attachment support
- All messages enter the account history



- Built-in chat module
- Auto-connect to available manager
- Chat session content store in the account history



# UX/UI Capabilities

## You choose the appearance



- Multi-branding/white-labelling options at system level
- Themes picker at user level



# Mobile App

### Get the service on any mobile device





- Check your statement
- Request funds
- Messages module
- Transactions history



# Administration and Security

### Manage and monitor your customers' access



- Admin platform access
- Groups/profiles management
- User management
- Management of file uploads
- Appearance customization
- Users activi